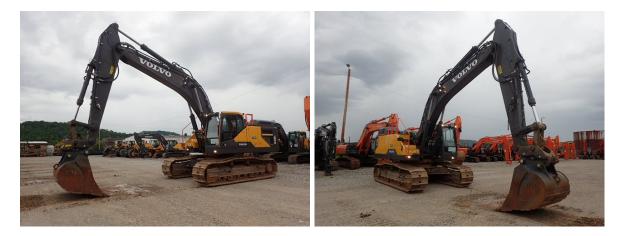

|                | Auxillary hydraulic lines              | <ul> <li>Hand control pattern<br/>changer</li> </ul> |  |
|----------------|----------------------------------------|------------------------------------------------------|--|
| Rudd Equipment | <ul> <li>Seat w/suspension,</li> </ul> |                                                      |  |
| Nitro, WV      | headrest and joystick                  |                                                      |  |
| 304-755-7788   | adjustment                             |                                                      |  |
|                | <ul> <li>SMU/Hours: 580</li> </ul>     | <ul> <li>Start Run: Yes</li> </ul>                   |  |
|                | Overall: Fair                          | <ul> <li>Insp Date: 5/19/2020</li> </ul>             |  |

Serial #: 0531