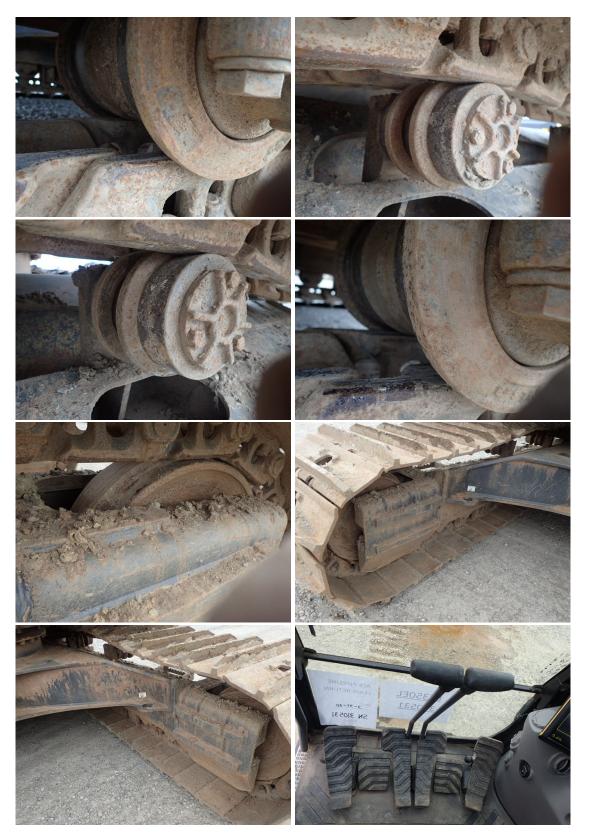

# Undercarriage

| TRACK RAILS:      |              |                    |                                  | TRACK PADS: |                                   |                   |            |            |             |
|-------------------|--------------|--------------------|----------------------------------|-------------|-----------------------------------|-------------------|------------|------------|-------------|
| Brand: Volvo      |              |                    |                                  |             | Pad Width: 750mm                  |                   |            |            |             |
| Pitch:            |              | -                  |                                  |             | Pad T                             | /pe:              |            | Single     |             |
| # Links:          |              | Left: 48           | Right: 4                         | 18          | Grous                             | er:               |            | Left: 71mm | Right: 70mm |
| Type:             |              | NA                 | · ·                              |             | Left S                            | calloped:         |            | NO         | -           |
| Rail:<br>Stretch: |              | <b>Left:</b> 124mr |                                  |             | Right                             | Scalloped:        |            | NO         |             |
|                   |              | -                  |                                  |             |                                   |                   |            |            |             |
| TRACK PI          | NS/BUSHING   | S:                 |                                  |             | IDLE                              |                   |            |            |             |
| Average Diam      | 5            |                    | Left: 71mm - 8% Right: 71mm - 8% |             | Idler Measurement:<br>Front Idler |                   |            |            | Right       |
| Turned:           |              |                    |                                  |             |                                   |                   | 23mm - 16% | 23mm - 16% |             |
|                   |              |                    |                                  |             |                                   | Rear Idler        |            | -          | -           |
|                   | - CARRIERS   | ·-                 |                                  |             | SPR                               | OCKET:            |            |            |             |
| # Of Rollers      |              | 2                  |                                  |             | Measure of 3 Teeth                |                   | Left       | Right      |             |
| Left:             | '<br>162mm - | 16%                | 163mm - 1                        | 1%          |                                   |                   |            | Good       | Good        |
| Right:            | 163mm -      |                    | 163mm - 1                        |             |                                   |                   |            |            |             |
| ROLLERS           | - BOTTOM:    |                    |                                  |             | 1                                 |                   |            |            |             |
| # Of Rollers:     | 1            | 2                  | 3                                | 4           |                                   | 5                 | 6          | 7          | 8           |
| Left              | 189mm - 5%   | 189mm - 5%         | -                                | 189mm       | - 5%                              | 189mm - 5%        | -          | 189mm - 5% | 189mm - 5%  |
| Right             | 189mm - 5%   | 189mm - 5%         | -                                | 189mm -     | - 5%                              | 189mm - 5%        | -          | 189mm - 5% | 189mm - 5%  |
| CONDITIO          | N:           | Left               | Right                            |             | MAI                               | NTENANCE:         |            |            |             |
| Track Frame       | 9:           | Good               | Good                             |             | +Last                             | Track Inspection: |            | -          |             |
|                   |              |                    |                                  |             |                                   |                   |            |            |             |

Serial #: 0531