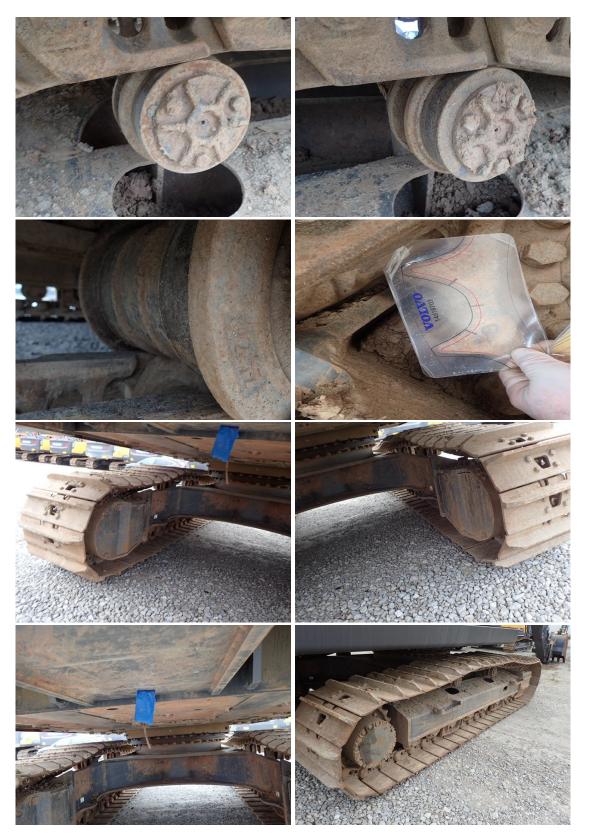

# Undercarriage

| TRACK RAILS:      |              |                    |                                  | TRACK PADS: |                                   |                   |            |            |             |
|-------------------|--------------|--------------------|----------------------------------|-------------|-----------------------------------|-------------------|------------|------------|-------------|
| Brand: Volvo      |              |                    |                                  |             | Pad Width: 750mm                  |                   |            |            |             |
| Pitch:            |              | -                  |                                  |             | Pad T                             | /pe:              |            | Single     |             |
| # Links:          |              | Left: 48           | Right: 4                         | 18          | Grous                             | er:               |            | Left: 71mm | Right: 70mm |
| Type:             |              | NA                 | · ·                              |             | Left S                            | calloped:         |            | NO         | -           |
| Rail:<br>Stretch: |              | <b>Left:</b> 124mr |                                  |             | Right                             | Scalloped:        |            | NO         |             |
|                   |              | -                  |                                  |             |                                   |                   |            |            |             |
| TRACK PI          | NS/BUSHING   | S:                 |                                  |             | IDLE                              |                   |            |            |             |
| Average Diam      | 5            |                    | Left: 71mm - 8% Right: 71mm - 8% |             | Idler Measurement:<br>Front Idler |                   |            |            | Right       |
| Turned:           |              |                    |                                  |             |                                   |                   | 23mm - 16% | 23mm - 16% |             |
|                   |              |                    |                                  |             |                                   | Rear Idler        |            | -          | -           |
|                   | - CARRIERS   | ·-                 |                                  |             | SPR                               | OCKET:            |            |            |             |
| # Of Rollers      |              | 2                  |                                  |             | Measure of 3 Teeth                |                   | Left       | Right      |             |
| Left:             | '<br>162mm - | 16%                | 163mm - 1                        | 1%          |                                   |                   |            | Good       | Good        |
| Right:            | 163mm -      |                    | 163mm - 1                        |             |                                   |                   |            |            |             |
| ROLLERS           | - BOTTOM:    |                    |                                  |             | 1                                 |                   |            |            |             |
| # Of Rollers:     | 1            | 2                  | 3                                | 4           |                                   | 5                 | 6          | 7          | 8           |
| Left              | 189mm - 5%   | 189mm - 5%         | -                                | 189mm       | - 5%                              | 189mm - 5%        | -          | 189mm - 5% | 189mm - 5%  |
| Right             | 189mm - 5%   | 189mm - 5%         | -                                | 189mm -     | - 5%                              | 189mm - 5%        | -          | 189mm - 5% | 189mm - 5%  |
| CONDITIO          | N:           | Left               | Right                            |             | MAI                               | NTENANCE:         |            |            |             |
| Track Frame       | 9:           | Good               | Good                             |             | +Last                             | Track Inspection: |            | -          |             |
|                   |              |                    |                                  |             |                                   |                   |            |            |             |

Serial #: 0531