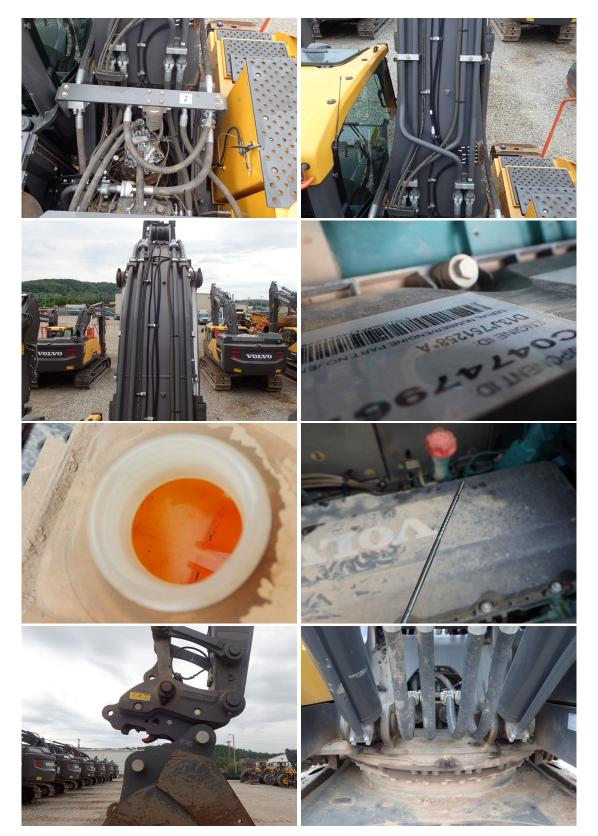

### **General Appearance**

| Radiator Grille:  | Good | Main Frame Welds:     | Good |  |
|-------------------|------|-----------------------|------|--|
| Radiator Shroud:  | Good | Car Body:             | Good |  |
| Engine Enclosure: | Good | Bumper:               | Good |  |
| Hood:             | Good | Counterweight:        | Good |  |
| Stack:            | Good | Cab:                  | Good |  |
| Catwalk:          | Good | Cab Door:             | Good |  |
| Fuel Tank:        | Good | Steps or Ladder:      | Good |  |
| Crankcase Guard:  | Good | Grab Irons/Handrails: | Good |  |
| Precleaner bowl:  | Good | Paint:                | Good |  |
| Battery Box:      | Good | Oil Sample Taken:     | No   |  |

### **Interior Section**

| Glass:                  | Good | Neutral Start Switch:    | Good          |  |
|-------------------------|------|--------------------------|---------------|--|
| Mirrors:                | Good | Fire Suppression System: | Not Available |  |
| Seat Belt:              | Good | Horn:                    | Good          |  |
| Back Up Alarm:          | Good | ROPS:                    | Yes           |  |
| Fan Guards:             | Good | FOPS:                    | No            |  |
| NOTES:                  |      |                          |               |  |
| OPERATOR AREA:          |      |                          |               |  |
| Dash Console:           | Good | Seat Cushion:            | Good          |  |
| Meter:                  | Good | Arm Rests:               | Good          |  |
| Gauges:                 | Good | Floor Boards/Mats:       | Good          |  |
| Control Pattern Decals: | Good | EMS Panel:               | Good          |  |
| Switches:               | Good | Warnings:                | Good          |  |
| Windshield Wipers:      | Good | Door Latches:            | Good          |  |
| Heater:                 | Good | Current Parts Manual:    | No            |  |
| A/C:                    | Good | Current Safety Manual:   | Yes           |  |
| Interior Lights:        | Good | Current O&M Manual:      | Yes           |  |

# **Power Systems**

| Blow-by:<br>Knocking:NoFuel Injection System:<br>GoodGoodKnocking:NoGovernor:GoodCompression in Radiator:NoEngine Supports:<br>Air Cleaners:GoodWater in Oil:NoAir Cleaners:GoodFluid Level OK?:Yes+ Last Scheduled Oil Sample:<br>-<br>+ Last Scheduled Oil Sample:-Anit-Freeze Color:Yellow-NOTES:COOLING SYSTEM:Radiator:GoodGoodFan:GoodCoolers:GoodFan Drive:GoodHoses:GoodBelts:GoodWater Pump:GoodPulleys:GoodNOTES:EEEELECTRICAL SYSTEM:EEBatteries:GoodWring:GoodBatteries:GoodPre-Heater:GoodBatteries:GoodPre-Heater:GoodStarter:GoodLighting:Good                                                                                                                                                                                                                | ENGINE:                  |                       |                                    |                |  |
|------------------------------------------------------------------------------------------------------------------------------------------------------------------------------------------------------------------------------------------------------------------------------------------------------------------------------------------------------------------------------------------------------------------------------------------------------------------------------------------------------------------------------------------------------------------------------------------------------------------------------------------------------------------------------------------------------------------------------------------------------------------------------|--------------------------|-----------------------|------------------------------------|----------------|--|
| Engine Hours:580Smoke Color:Not ApplicableOil Leaks:NoTurboCharger:GoodBlow-by:NoFuel Injection System:GoodCompression in Radiator:NoGovernor:GoodWater in Oil:NoEngine Supports:GoodFluid Level OK?:Yes+Last Scheduled Oil Sample:-Anit-Freeze Color:Yellow+Last Scheduled Oil Sample:-VOTES:Radiator:GoodFan:GoodCoolers:GoodFan:GoodCoolers:GoodFan Drive:GoodHoses:GoodBelts:GoodGoodPulleys:GoodNOTES:EEEEEEEGoodHoses:GoodPulleys:GoodBatter Cables:GoodWring:GoodBatter/Cables:GoodPre-Heater:GoodStarter:GoodLighting:Good                                                                                                                                                                                                                                           | Engine Make Model:       | Volvo D13J            | Oil Pressure:                      | Normal         |  |
| Oll Leaks:NoTurboCharger:GoodBlow-by:NoFuel Injection System:GoodKnocking:NoGovernor:GoodCompression in Radiator:NoEngine Supports:GoodWater in Oil:NoAir Cleaners:GoodFluid Level OK?:Yes+ Last Scheduled Oil Sample:-Anit-Freeze Color:YellowVOTES:COOLING SYSTEM:Radiator:GoodFan:GoodCoolers:GoodFan:GoodHoses:GoodBelts:GoodWater Pump:GoodPulleys:GoodVOTES:EEEELECTRICAL SYSTEM:EEBatteries:GoodYring:GoodBatteries:GoodPre-Heater:GoodBatteries:GoodPre-Heater:GoodStarter:GoodLighting:Good                                                                                                                                                                                                                                                                         | Engine S/N:              | 751258                | Smoke:                             | No             |  |
| Blow-by:<br>Knocking:NoFuel Injection System:<br>GoodGoodKnocking:NoGovernor:GoodCompression in Radiator:NoEngine Supports:<br>Air Cleaners:GoodWater in Oil:NoAir Cleaners:GoodFluid Level OK?:Yes+ Last Scheduled Oil Sample:<br>-<br>+ Last Scheduled Oil Sample:-Anit-Freeze Color:Yellow-NOTES:COOLING SYSTEM:GoodFan:GoodCoolers:GoodFan Drive:GoodGoodBelts:GoodHoses:GoodPulleys:GoodVOTES:EEEELECTRICAL SYSTEM:Batteries:GoodWring:GoodBatteries:GoodPre-Heater:GoodBatteries:GoodPre-Heater:GoodStarter:GoodLighting:Good                                                                                                                                                                                                                                          | Engine Hours:            | 580                   | Smoke Color:                       | Not Applicable |  |
| Knocking:NoGovernor:GoodCompression in Radiator:NoEngine Supports:GoodWater in Oil:NoAir Cleaners:GoodFluid Level OK?:Yes+Last Scheduled Oil Sample:-Anit-Freeze Color:Yellow+Last Preventive Maintenance:-NOTES:COOLING SYSTEM:Radiator:GoodFan:GoodCoolers:GoodFan Drive:GoodHoses:GoodBelts:GoodWater Pump:GoodPulleys:GoodNOTES:ELECTRICAL SYSTEM:Batteries:GoodBatteries:GoodWring:GoodSoodPulleys:GoodSoodPulleys:GoodSoodPre-Heater:Good                                                                                                                                                                                                                                                                                                                              | Oil Leaks:               | No                    | TurboCharger:                      | Good           |  |
| Compression in Radiator: No Engine Supports: Good<br>Water in Oil: No Air Cleaners: Good<br>Fluid Level OK?: Yes - Good<br>Fluid Level OK?: Yes                                                                                                                                                                                                                                                                                                                                                                                                                                                                                                                                                                                                                              | Blow-by:                 | No                    | Fuel Injection System:             | Good           |  |
| Water in Oil:       No       Air Cleaners:       Good         Fluid Level OK?:       Yes       +Last Scheduled Oil Sample:       -         Anit-Freeze Color:       Yellow       +Last Scheduled Oil Sample:       -         NOTES:       -       -       +Last Scheduled Oil Sample:       -         NOTES:       -       -       -       -         COOLING SYSTEM:       -       -       -         Radiator:       Good       Fan:       Good         Coolers:       Good       Fan Drive:       Good         Hoses:       Good       Belts:       Good         Water Pump:       Good       Pulleys:       Good         NOTES:       E       E       E         ELECTRICAL SYSTEM:       Sood       Pulleys:       Good         Starter:       Good       Ying:       Good | Knocking:                | No                    | Governor:                          | Good           |  |
| Fluid Level OK?:       Yes       +Last Scheduled Oil Sample:       -         Anit-Freeze Color:       Yellow       -         +Last Preventive Maintenance:       -         +Last Preventive Maintenance:       -         NOTES:       -         COOLING SYSTEM:       -         Radiator:       Good         Good       Fan:       Good         Coolers:       Good       Fan Drive:       Good         Hoses:       Good       Belts:       Good         Water Pump:       Good       Pulleys:       Good         NOTES:       -       -       -         ELECTRICAL SYSTEM:       -       -       -         Batteries:       Good       Wring:       Good         Batteries:       Good       Pre-Heater:       Good         Starter:       Good       Lighting:       Good | Compression in Radiator: | No                    | Engine Supports:                   | Good           |  |
| Anit-Freeze Color:       Yellow       -         HLast Preventive Maintenance:       -         +Last Preventive Maintenance:       -         NOTES:       -         Radiator:       Good         Coolers:       Good         Good       Fan:       Good         Hoses:       Good       Fan Drive:       Good         Hoses:       Good       Belts:       Good         Water Pump:       Good       Pulleys:       Good         NOTES:       E       E       E         ELECTRICAL SYSTEM:       Statteries:       Good       Mring:       Good         Batteries:       Good       Pre-Heater:       Good       Good         Battery Cables:       Good       Pre-Heater:       Good       Good                                                                              | Water in Oil:            | No Air Cleaners: Good |                                    | Good           |  |
| +Last Preventive Maintenance:       -         NOTES:       -         COOLING SYSTEM:       -         Radiator:       Good         Good       Fan:       Good         Coolers:       Good       Fan Drive:       Good         Hoses:       Good       Belts:       Good         Water Pump:       Good       Pulleys:       Good         NOTES:       -       -       -         ELECTRICAL SYSTEM:       -       -       -         Batteries:       Good       Wring:       Good         Battery Cables:       Good       Pre-Heater:       Good         Starter:       Good       Lighting:       Good                                                                                                                                                                       | Fluid Level OK?:         | Yes                   | +Last Scheduled Oil Sample:        | -              |  |
| COOLING SYSTEM:         Radiator:       Good         Fan:       Good         Coolers:       Good         Good       Fan Drive:       Good         Hoses:       Good       Belts:       Good         Water Pump:       Good       Pulleys:       Good         NOTES:       ELECTRICAL SYSTEM:       E         Batteries:       Good       Wiring:       Good         Battery Cables:       Good       Pre-Heater:       Good         Starter:       Good       Lighting:       Good                                                                                                                                                                                                                                                                                           | Anit-Freeze Color:       | Yellow                | -<br>+Last Preventive Maintenance: | -              |  |
| Radiator:GoodFan:GoodCoolers:GoodFan Drive:GoodHoses:GoodBelts:GoodWater Pump:GoodPulleys:GoodNOTES:ELECTRICAL SYSTEM:EBatteries:GoodWiring:GoodBattery Cables:GoodPre-Heater:GoodStarter:GoodLighting:Good                                                                                                                                                                                                                                                                                                                                                                                                                                                                                                                                                                  | NOTES:                   |                       |                                    |                |  |
| Coolers:GoodFan Drive:GoodHoses:GoodBelts:GoodWater Pump:GoodPulleys:GoodNOTES:ELECTRICAL SYSTEM:EBatteries:GoodWiring:GoodBattery Cables:GoodPre-Heater:GoodStarter:GoodLighting:Good                                                                                                                                                                                                                                                                                                                                                                                                                                                                                                                                                                                       | COOLING SYSTEM:          |                       |                                    |                |  |
| Hoses:GoodBelts:GoodWater Pump:GoodPulleys:GoodNOTES:ELECTRICAL SYSTEM:Batteries:GoodWiring:GoodBattery Cables:GoodPre-Heater:GoodStarter:GoodLighting:Good                                                                                                                                                                                                                                                                                                                                                                                                                                                                                                                                                                                                                  | Radiator:                | Good                  | Fan:                               | Good           |  |
| Water Pump:       Good       Pulleys:       Good         NOTES:       ELECTRICAL SYSTEM:                                                                                                                                                                                                                                                                                                                                                                                                                                                                                                                                                                                                                                                                                     | Coolers:                 | Good                  | Fan Drive:                         | Good           |  |
| NOTES:<br>ELECTRICAL SYSTEM:<br>Batteries: Good Wiring: Good<br>Battery Cables: Good Pre-Heater: Good<br>Starter: Good Lighting: Good                                                                                                                                                                                                                                                                                                                                                                                                                                                                                                                                                                                                                                        | Hoses:                   | Good                  | Belts:                             | Good           |  |
| Batteries:       Good       Wiring:       Good         Battery Cables:       Good       Pre-Heater:       Good         Starter:       Good       Lighting:       Good                                                                                                                                                                                                                                                                                                                                                                                                                                                                                                                                                                                                        | Water Pump:              | Good                  | Pulleys:                           | Good           |  |
| Batteries:     Good     Wiring:     Good       Battery Cables:     Good     Pre-Heater:     Good       Starter:     Good     Lighting:     Good                                                                                                                                                                                                                                                                                                                                                                                                                                                                                                                                                                                                                              | NOTES:                   |                       |                                    |                |  |
| Battery Cables:     Good     Pre-Heater:     Good       Starter:     Good     Lighting:     Good                                                                                                                                                                                                                                                                                                                                                                                                                                                                                                                                                                                                                                                                             | ELECTRICAL SYSTEM:       |                       |                                    |                |  |
| Starter:     Good     Lighting:     Good                                                                                                                                                                                                                                                                                                                                                                                                                                                                                                                                                                                                                                                                                                                                     | Batteries:               | Good                  | Wiring:                            | Good           |  |
| Starter: Good Lighting: Good                                                                                                                                                                                                                                                                                                                                                                                                                                                                                                                                                                                                                                                                                                                                                 | Battery Cables:          | Good                  | Pre-Heater:                        | Good           |  |
| Alternator: Good                                                                                                                                                                                                                                                                                                                                                                                                                                                                                                                                                                                                                                                                                                                                                             |                          | Good                  | Lighting:                          | Good           |  |
|                                                                                                                                                                                                                                                                                                                                                                                                                                                                                                                                                                                                                                                                                                                                                                              | Alternator:              | Good                  |                                    |                |  |

# **Hydraulics**

| Tank:            | Good | Pumps:      | Good |  |
|------------------|------|-------------|------|--|
| Hydraulic Lines: | Good | Swing Gear: | Good |  |
| Boom Cylinders:  | Good | Pump Drive: | Good |  |
| Stick Cylinder:  | Good | Valves:     | Good |  |
| Bucket Cylinder: | Good |             |      |  |

# Boom/stick/bucket

| Boom type:               | Single with 2 Hydraulic Cylinders | Bucket type:    | Digging       |  |
|--------------------------|-----------------------------------|-----------------|---------------|--|
| Boom length:             | 20' 4"                            | Bucket width:   | 57"           |  |
| Boom condition:          | Good                              | Bucket edge:    | Good          |  |
| Boom pins:               | Good                              | Bucket sides:   | Good          |  |
| Boom/arm side clearance: | Good                              | Bucket bottom:  | Good          |  |
| Boom/arm alignment:      | Good                              | Bucket linkage: | Good          |  |
| Arm length:              | 12' 10"                           | Bucket pins:    | Good          |  |
| Arm condition:           | Good                              | Quick attach:   | Good          |  |
| Arm pins:                | Good                              | Teeth:          | Good          |  |
| Bucket make:             | Werk Brau                         | Cutting edge:   | Not Available |  |