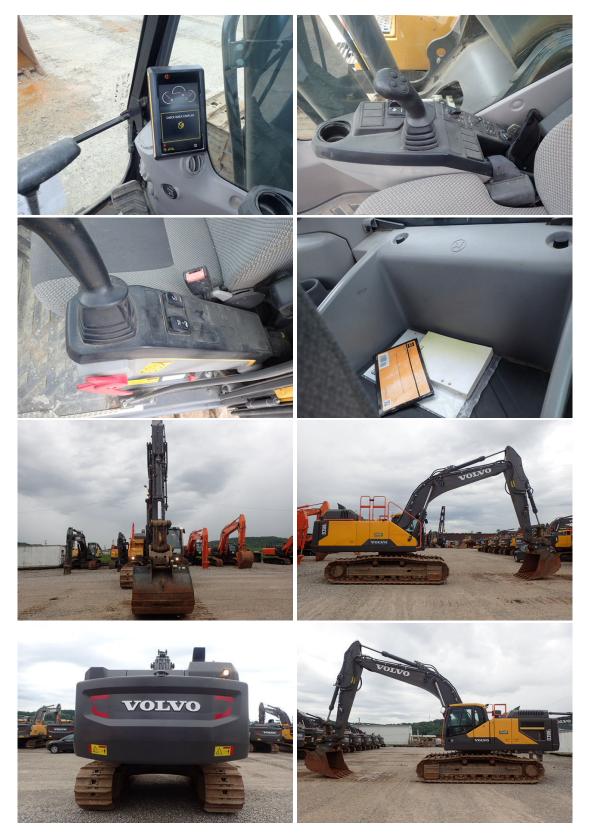

### **General Appearance**

| Radiator Grille:  | Good | Main Frame Welds:     | Good |  |
|-------------------|------|-----------------------|------|--|
| Radiator Shroud:  | Good | Car Body:             | Good |  |
| Engine Enclosure: | Good | Bumper:               | Good |  |
| Hood:             | Good | Counterweight:        | Good |  |
| Stack:            | Good | Cab:                  | Good |  |
| Catwalk:          | Good | Cab Door:             | Good |  |
| Fuel Tank:        | Good | Steps or Ladder:      | Good |  |
| Crankcase Guard:  | Good | Grab Irons/Handrails: | Good |  |
| Precleaner bowl:  | Good | Paint:                | Good |  |
| Battery Box:      | Good | Oil Sample Taken:     | No   |  |

### **Interior Section**

| Glass:                  | Good | Neutral Start Switch:    | Good          |  |
|-------------------------|------|--------------------------|---------------|--|
| Mirrors:                | Good | Fire Suppression System: | Not Available |  |
| Seat Belt:              | Good | Horn:                    | Good          |  |
| Back Up Alarm:          | Good | ROPS:                    | Yes           |  |
| Fan Guards:             | Good | FOPS:                    | No            |  |
| NOTES:                  |      |                          |               |  |
| OPERATOR AREA:          |      |                          |               |  |
| Dash Console:           | Good | Seat Cushion:            | Good          |  |
| Meter:                  | Good | Arm Rests:               | Good          |  |
| Gauges:                 | Good | Floor Boards/Mats:       | Good          |  |
| Control Pattern Decals: | Good | EMS Panel:               | Good          |  |
| Switches:               | Good | Warnings:                | Good          |  |
| Windshield Wipers:      | Good | Door Latches:            | Good          |  |
| Heater:                 | Good | Current Parts Manual:    | No            |  |
| A/C:                    | Good | Current Safety Manual:   | Yes           |  |
| Interior Lights:        | Good | Current O&M Manual:      | Yes           |  |

# Boom/stick/bucket

| Boom type:               | Single with 2 Hydraulic Cylinders | Bucket type:    | Digging       |  |
|--------------------------|-----------------------------------|-----------------|---------------|--|
| Boom length:             | 20' 4"                            | Bucket width:   | 57"           |  |
| Boom condition:          | Good                              | Bucket edge:    | Good          |  |
| Boom pins:               | Good                              | Bucket sides:   | Good          |  |
| Boom/arm side clearance: | Good                              | Bucket bottom:  | Good          |  |
| Boom/arm alignment:      | Good                              | Bucket linkage: | Good          |  |
| Arm length:              | 12' 10"                           | Bucket pins:    | Good          |  |
| Arm condition:           | Good                              | Quick attach:   | Good          |  |
| Arm pins:                | Good                              | Teeth:          | Good          |  |
| Bucket make:             | Werk Brau                         | Cutting edge:   | Not Available |  |