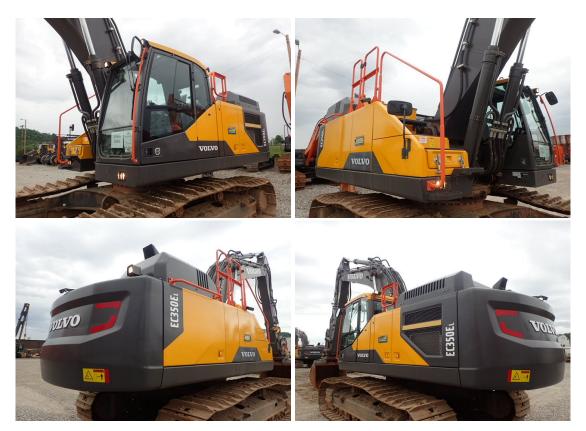

### **General Appearance**

| Radiator Grille:  | Good | Main Frame Welds:     | Good |  |
|-------------------|------|-----------------------|------|--|
| Radiator Shroud:  | Good | Car Body:             | Good |  |
| Engine Enclosure: | Good | Bumper:               | Good |  |
| Hood:             | Good | Counterweight:        | Good |  |
| Stack:            | Good | Cab:                  | Good |  |
| Catwalk:          | Good | Cab Door:             | Good |  |
| Fuel Tank:        | Good | Steps or Ladder:      | Good |  |
| Crankcase Guard:  | Good | Grab Irons/Handrails: | Good |  |
| Precleaner bowl:  | Good | Paint:                | Good |  |
| Battery Box:      | Good | Oil Sample Taken:     | No   |  |

### **Interior Section**

| Glass:                  | Good | Neutral Start Switch:    | Good          |  |
|-------------------------|------|--------------------------|---------------|--|
| Mirrors:                | Good | Fire Suppression System: | Not Available |  |
| Seat Belt:              | Good | Horn:                    | Good          |  |
| Back Up Alarm:          | Good | ROPS:                    | Yes           |  |
| Fan Guards:             | Good | FOPS:                    | No            |  |
| NOTES:                  |      |                          |               |  |
| OPERATOR AREA:          |      |                          |               |  |
| Dash Console:           | Good | Seat Cushion:            | Good          |  |
| Meter:                  | Good | Arm Rests:               | Good          |  |
| Gauges:                 | Good | Floor Boards/Mats:       | Good          |  |
| Control Pattern Decals: | Good | EMS Panel:               | Good          |  |
| Switches:               | Good | Warnings:                | Good          |  |
| Windshield Wipers:      | Good | Door Latches:            | Good          |  |
| Heater:                 | Good | Current Parts Manual:    | No            |  |
| A/C:                    | Good | Current Safety Manual:   | Yes           |  |
| Interior Lights:        | Good | Current O&M Manual:      | Yes           |  |