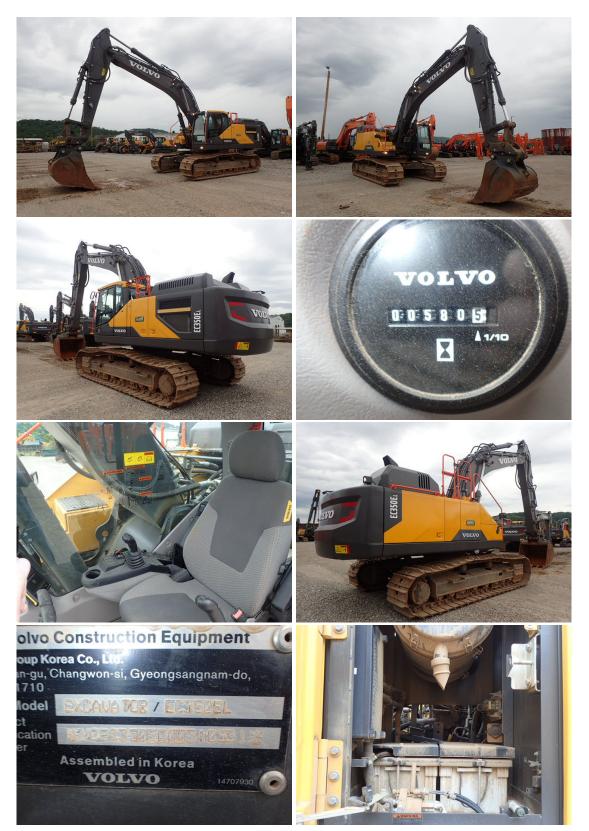

### **General Appearance**

| Radiator Grille:  | Good | Main Frame Welds:     | Good |  |
|-------------------|------|-----------------------|------|--|
| Radiator Shroud:  | Good | Car Body:             | Good |  |
| Engine Enclosure: | Good | Bumper:               | Good |  |
| Hood:             | Good | Counterweight:        | Good |  |
| Stack:            | Good | Cab:                  | Good |  |
| Catwalk:          | Good | Cab Door:             | Good |  |
| Fuel Tank:        | Good | Steps or Ladder:      | Good |  |
| Crankcase Guard:  | Good | Grab Irons/Handrails: | Good |  |
| Precleaner bowl:  | Good | Paint:                | Good |  |
| Battery Box:      | Good | Oil Sample Taken:     | No   |  |

### **Interior Section**

| Glass:                  | Good | Neutral Start Switch:    | Good          |  |
|-------------------------|------|--------------------------|---------------|--|
| Mirrors:                | Good | Fire Suppression System: | Not Available |  |
| Seat Belt:              | Good | Horn:                    | Good          |  |
| Back Up Alarm:          | Good | ROPS:                    | Yes           |  |
| Fan Guards:             | Good | FOPS:                    | No            |  |
| NOTES:                  |      |                          |               |  |
| OPERATOR AREA:          |      |                          |               |  |
| Dash Console:           | Good | Seat Cushion:            | Good          |  |
| Meter:                  | Good | Arm Rests:               | Good          |  |
| Gauges:                 | Good | Floor Boards/Mats:       | Good          |  |
| Control Pattern Decals: | Good | EMS Panel:               | Good          |  |
| Switches:               | Good | Warnings:                | Good          |  |
| Windshield Wipers:      | Good | Door Latches:            | Good          |  |
| Heater:                 | Good | Current Parts Manual:    | No            |  |
| A/C:                    | Good | Current Safety Manual:   | Yes           |  |
| Interior Lights:        | Good | Current O&M Manual:      | Yes           |  |

# **Power Systems**

| Blow-by:<br>Knocking:NoFuel Injection System:<br>GoodGoodKnocking:NoGovernor:GoodCompression in Radiator:NoEngine Supports:<br>Air Cleaners:GoodWater in Oil:NoAir Cleaners:GoodFluid Level OK?:Yes+ Last Scheduled Oil Sample:<br>-<br>+ Last Scheduled Oil Sample:-Anit-Freeze Color:Yellow-NOTES:COOLING SYSTEM:Radiator:GoodGoodFan:GoodCoolers:GoodFan Drive:GoodHoses:GoodBelts:GoodWater Pump:GoodPulleys:GoodNOTES:EEEELECTRICAL SYSTEM:EEBatteries:GoodWring:GoodBatteries:GoodPre-Heater:GoodBatteries:GoodPre-Heater:GoodStarter:GoodLighting:Good                                                                                                                                                                                                                | ENGINE:                  |                       |                                    |                |  |
|------------------------------------------------------------------------------------------------------------------------------------------------------------------------------------------------------------------------------------------------------------------------------------------------------------------------------------------------------------------------------------------------------------------------------------------------------------------------------------------------------------------------------------------------------------------------------------------------------------------------------------------------------------------------------------------------------------------------------------------------------------------------------|--------------------------|-----------------------|------------------------------------|----------------|--|
| Engine Hours:580Smoke Color:Not ApplicableOil Leaks:NoTurboCharger:GoodBlow-by:NoFuel Injection System:GoodCompression in Radiator:NoGovernor:GoodWater in Oil:NoEngine Supports:GoodFluid Level OK?:Yes+Last Scheduled Oil Sample:-Anit-Freeze Color:Yellow+Last Scheduled Oil Sample:-VOTES:Radiator:GoodFan:GoodCoolers:GoodFan:GoodCoolers:GoodFan Drive:GoodHoses:GoodBelts:GoodGoodPulleys:GoodNOTES:EEEEEEEGoodHoses:GoodPulleys:GoodBatter Cables:GoodWring:GoodBatter/Cables:GoodPre-Heater:GoodStarter:GoodLighting:Good                                                                                                                                                                                                                                           | Engine Make Model:       | Volvo D13J            | Oil Pressure:                      | Normal         |  |
| Oll Leaks:NoTurboCharger:GoodBlow-by:NoFuel Injection System:GoodKnocking:NoGovernor:GoodCompression in Radiator:NoEngine Supports:GoodWater in Oil:NoAir Cleaners:GoodFluid Level OK?:Yes+ Last Scheduled Oil Sample:-Anit-Freeze Color:YellowVOTES:COOLING SYSTEM:Radiator:GoodFan:GoodCoolers:GoodFan:GoodHoses:GoodBelts:GoodWater Pump:GoodPulleys:GoodVOTES:EEEELECTRICAL SYSTEM:EEBatteries:GoodYring:GoodBatteries:GoodPre-Heater:GoodBatteries:GoodPre-Heater:GoodStarter:GoodLighting:Good                                                                                                                                                                                                                                                                         | Engine S/N:              | 751258                | Smoke:                             | No             |  |
| Blow-by:<br>Knocking:NoFuel Injection System:<br>GoodGoodKnocking:NoGovernor:GoodCompression in Radiator:NoEngine Supports:<br>Air Cleaners:GoodWater in Oil:NoAir Cleaners:GoodFluid Level OK?:Yes+ Last Scheduled Oil Sample:<br>-<br>+ Last Scheduled Oil Sample:-Anit-Freeze Color:Yellow-NOTES:COOLING SYSTEM:GoodFan:GoodCoolers:GoodFan Drive:GoodGoodBelts:GoodHoses:GoodPulleys:GoodVOTES:EEEELECTRICAL SYSTEM:Batteries:GoodWring:GoodBatteries:GoodPre-Heater:GoodBatteries:GoodPre-Heater:GoodStarter:GoodLighting:Good                                                                                                                                                                                                                                          | Engine Hours:            | 580                   | Smoke Color:                       | Not Applicable |  |
| Knocking:NoGovernor:GoodCompression in Radiator:NoEngine Supports:GoodWater in Oil:NoAir Cleaners:GoodFluid Level OK?:Yes+Last Scheduled Oil Sample:-Anit-Freeze Color:Yellow+Last Preventive Maintenance:-NOTES:COOLING SYSTEM:Radiator:GoodFan:GoodCoolers:GoodFan Drive:GoodHoses:GoodBelts:GoodWater Pump:GoodPulleys:GoodNOTES:ELECTRICAL SYSTEM:Batteries:GoodBatteries:GoodWring:GoodSoodPulleys:GoodSoodPulleys:GoodSoodPre-Heater:Good                                                                                                                                                                                                                                                                                                                              | Oil Leaks:               | No                    | TurboCharger:                      | Good           |  |
| Compression in Radiator: No Engine Supports: Good<br>Water in Oil: No Air Cleaners: Good<br>Fluid Level OK?: Yes - Good<br>Fluid Level OK?: Yes                                                                                                                                                                                                                                                                                                                                                                                                                                                                                                                                                                                                                              | Blow-by:                 | No                    | Fuel Injection System:             | Good           |  |
| Water in Oil:       No       Air Cleaners:       Good         Fluid Level OK?:       Yes       +Last Scheduled Oil Sample:       -         Anit-Freeze Color:       Yellow       +Last Scheduled Oil Sample:       -         NOTES:       -       -       +Last Scheduled Oil Sample:       -         NOTES:       -       -       -       -         COOLING SYSTEM:       -       -       -         Radiator:       Good       Fan:       Good         Coolers:       Good       Fan Drive:       Good         Hoses:       Good       Belts:       Good         Water Pump:       Good       Pulleys:       Good         NOTES:       E       E       E         ELECTRICAL SYSTEM:       Sood       Pulleys:       Good         Starter:       Good       Ying:       Good | Knocking:                | No                    | Governor:                          | Good           |  |
| Fluid Level OK?:       Yes       +Last Scheduled Oil Sample:       -         Anit-Freeze Color:       Yellow       -         +Last Preventive Maintenance:       -         +Last Preventive Maintenance:       -         NOTES:       -         COOLING SYSTEM:       -         Radiator:       Good         Good       Fan:       Good         Coolers:       Good       Fan Drive:       Good         Hoses:       Good       Belts:       Good         Water Pump:       Good       Pulleys:       Good         NOTES:       -       -       -         ELECTRICAL SYSTEM:       -       -       -         Batteries:       Good       Wring:       Good         Batteries:       Good       Pre-Heater:       Good         Starter:       Good       Lighting:       Good | Compression in Radiator: | No                    | Engine Supports:                   | Good           |  |
| Anit-Freeze Color:       Yellow       -         HLast Preventive Maintenance:       -         +Last Preventive Maintenance:       -         NOTES:       -         Radiator:       Good         Coolers:       Good         Good       Fan:       Good         Hoses:       Good       Fan Drive:       Good         Hoses:       Good       Belts:       Good         Water Pump:       Good       Pulleys:       Good         NOTES:       E       E       E         ELECTRICAL SYSTEM:       Statteries:       Good       Mring:       Good         Batteries:       Good       Pre-Heater:       Good       Good         Battery Cables:       Good       Pre-Heater:       Good       Good                                                                              | Water in Oil:            | No Air Cleaners: Good |                                    | Good           |  |
| +Last Preventive Maintenance:       -         NOTES:       -         COOLING SYSTEM:       -         Radiator:       Good         Good       Fan:       Good         Coolers:       Good       Fan Drive:       Good         Hoses:       Good       Belts:       Good         Water Pump:       Good       Pulleys:       Good         NOTES:       -       -       -         ELECTRICAL SYSTEM:       -       -       -         Batteries:       Good       Wring:       Good         Battery Cables:       Good       Pre-Heater:       Good         Starter:       Good       Lighting:       Good                                                                                                                                                                       | Fluid Level OK?:         | Yes                   | +Last Scheduled Oil Sample:        | -              |  |
| COOLING SYSTEM:         Radiator:       Good         Fan:       Good         Coolers:       Good         Good       Fan Drive:       Good         Hoses:       Good       Belts:       Good         Water Pump:       Good       Pulleys:       Good         NOTES:       ELECTRICAL SYSTEM:       E         Batteries:       Good       Wiring:       Good         Battery Cables:       Good       Pre-Heater:       Good         Starter:       Good       Lighting:       Good                                                                                                                                                                                                                                                                                           | Anit-Freeze Color:       | Yellow                | -<br>+Last Preventive Maintenance: | -              |  |
| Radiator:GoodFan:GoodCoolers:GoodFan Drive:GoodHoses:GoodBelts:GoodWater Pump:GoodPulleys:GoodNOTES:ELECTRICAL SYSTEM:EBatteries:GoodWiring:GoodBattery Cables:GoodPre-Heater:GoodStarter:GoodLighting:Good                                                                                                                                                                                                                                                                                                                                                                                                                                                                                                                                                                  | NOTES:                   |                       |                                    |                |  |
| Coolers:GoodFan Drive:GoodHoses:GoodBelts:GoodWater Pump:GoodPulleys:GoodNOTES:ELECTRICAL SYSTEM:EBatteries:GoodWiring:GoodBattery Cables:GoodPre-Heater:GoodStarter:GoodLighting:Good                                                                                                                                                                                                                                                                                                                                                                                                                                                                                                                                                                                       | COOLING SYSTEM:          |                       |                                    |                |  |
| Hoses:GoodBelts:GoodWater Pump:GoodPulleys:GoodNOTES:ELECTRICAL SYSTEM:Batteries:GoodWiring:GoodBattery Cables:GoodPre-Heater:GoodStarter:GoodLighting:Good                                                                                                                                                                                                                                                                                                                                                                                                                                                                                                                                                                                                                  | Radiator:                | Good                  | Fan:                               | Good           |  |
| Water Pump:       Good       Pulleys:       Good         NOTES:       ELECTRICAL SYSTEM:                                                                                                                                                                                                                                                                                                                                                                                                                                                                                                                                                                                                                                                                                     | Coolers:                 | Good                  | Fan Drive:                         | Good           |  |
| NOTES:<br>ELECTRICAL SYSTEM:<br>Batteries: Good Wiring: Good<br>Battery Cables: Good Pre-Heater: Good<br>Starter: Good Lighting: Good                                                                                                                                                                                                                                                                                                                                                                                                                                                                                                                                                                                                                                        | Hoses:                   | Good                  | Belts:                             | Good           |  |
| Batteries:       Good       Wiring:       Good         Battery Cables:       Good       Pre-Heater:       Good         Starter:       Good       Lighting:       Good                                                                                                                                                                                                                                                                                                                                                                                                                                                                                                                                                                                                        | Water Pump:              | Good                  | Pulleys:                           | Good           |  |
| Batteries:     Good     Wiring:     Good       Battery Cables:     Good     Pre-Heater:     Good       Starter:     Good     Lighting:     Good                                                                                                                                                                                                                                                                                                                                                                                                                                                                                                                                                                                                                              | NOTES:                   |                       |                                    |                |  |
| Battery Cables:     Good     Pre-Heater:     Good       Starter:     Good     Lighting:     Good                                                                                                                                                                                                                                                                                                                                                                                                                                                                                                                                                                                                                                                                             | ELECTRICAL SYSTEM:       |                       |                                    |                |  |
| Starter:     Good     Lighting:     Good                                                                                                                                                                                                                                                                                                                                                                                                                                                                                                                                                                                                                                                                                                                                     | Batteries:               | Good                  | Wiring:                            | Good           |  |
| Starter: Good Lighting: Good                                                                                                                                                                                                                                                                                                                                                                                                                                                                                                                                                                                                                                                                                                                                                 | Battery Cables:          | Good                  | Pre-Heater:                        | Good           |  |
| Alternator: Good                                                                                                                                                                                                                                                                                                                                                                                                                                                                                                                                                                                                                                                                                                                                                             |                          | Good                  | Lighting:                          | Good           |  |
|                                                                                                                                                                                                                                                                                                                                                                                                                                                                                                                                                                                                                                                                                                                                                                              | Alternator:              | Good                  |                                    |                |  |