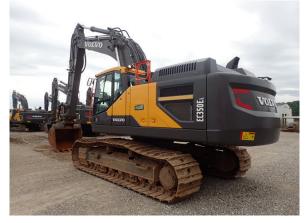

|                | Auxillary hydraulic lines              | <ul> <li>Hand control pattern<br/>changer</li> </ul> |  |
|----------------|----------------------------------------|------------------------------------------------------|--|
| Rudd Equipment | <ul> <li>Seat w/suspension,</li> </ul> |                                                      |  |
| Nitro, WV      | headrest and joystick                  |                                                      |  |
| 304-755-7788   | adjustment                             |                                                      |  |
|                | <ul> <li>SMU/Hours: 580</li> </ul>     | <ul> <li>Start Run: Yes</li> </ul>                   |  |
|                | Overall: Fair                          | <ul> <li>Insp Date: 5/19/2020</li> </ul>             |  |

Serial #: 0531