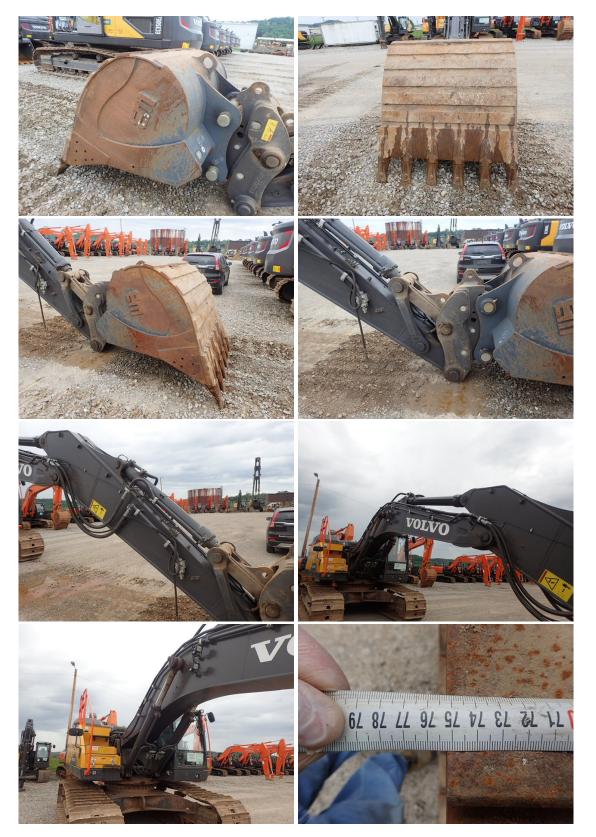

# Boom/stick/bucket

| Boom type:               | Single with 2 Hydraulic Cylinders | Bucket type:    | Digging       |  |
|--------------------------|-----------------------------------|-----------------|---------------|--|
| Boom length:             | 20' 4"                            | Bucket width:   | 57"           |  |
| Boom condition:          | Good                              | Bucket edge:    | Good          |  |
| Boom pins:               | Good                              | Bucket sides:   | Good          |  |
| Boom/arm side clearance: | Good                              | Bucket bottom:  | Good          |  |
| Boom/arm alignment:      | Good                              | Bucket linkage: | Good          |  |
| Arm length:              | 12' 10"                           | Bucket pins:    | Good          |  |
| Arm condition:           | Good                              | Quick attach:   | Good          |  |
| Arm pins:                | Good                              | Teeth:          | Good          |  |
| Bucket make:             | Werk Brau                         | Cutting edge:   | Not Available |  |

# Attachments

| Grapple:       | No | Stump grinder:  | No |  |
|----------------|----|-----------------|----|--|
| Compactor:     | No | Slurry stirrer: | No |  |
| Rotary cutter: | No | Ripper:         | No |  |
| Hammer:        | No | Brush rake:     | No |  |
| Brush cutter:  | No | Blade:          | No |  |