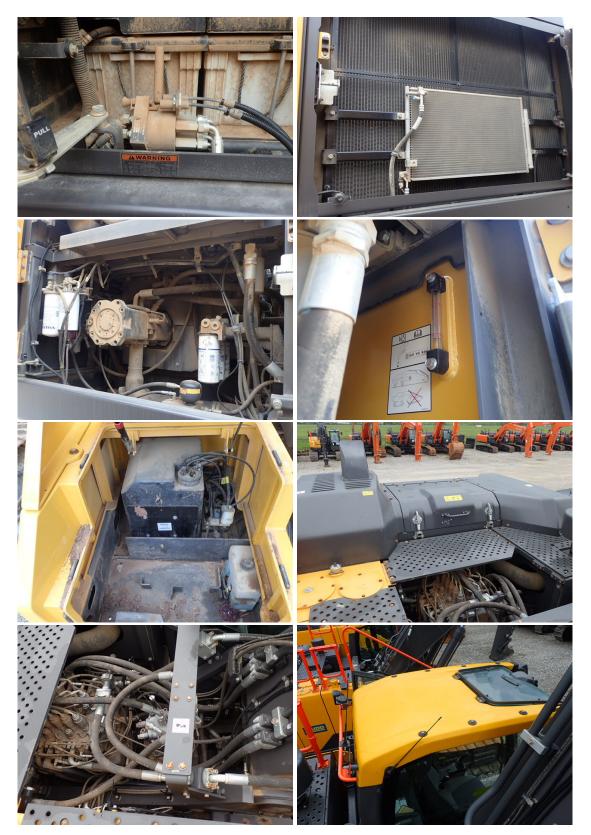

# **Power Systems**

| Blow-by:<br>Knocking:NoFuel Injection System:<br>GoodGoodKnocking:NoGovernor:GoodCompression in Radiator:NoEngine Supports:<br>Air Cleaners:GoodWater in Oil:NoAir Cleaners:GoodFluid Level OK?:Yes+ Last Scheduled Oil Sample:<br>-<br>+ Last Scheduled Oil Sample:-Anit-Freeze Color:Yellow-NOTES:COOLING SYSTEM:Radiator:GoodGoodFan:GoodCoolers:GoodFan Drive:GoodHoses:GoodBelts:GoodWater Pump:GoodPulleys:GoodNOTES:EEEELECTRICAL SYSTEM:EEBatteries:GoodWring:GoodBatteries:GoodPre-Heater:GoodBatteries:GoodPre-Heater:GoodStarter:GoodLighting:Good                                                                                                                                                                                                                | ENGINE:                  |                       |                                    |                |  |
|------------------------------------------------------------------------------------------------------------------------------------------------------------------------------------------------------------------------------------------------------------------------------------------------------------------------------------------------------------------------------------------------------------------------------------------------------------------------------------------------------------------------------------------------------------------------------------------------------------------------------------------------------------------------------------------------------------------------------------------------------------------------------|--------------------------|-----------------------|------------------------------------|----------------|--|
| Engine Hours:580Smoke Color:Not ApplicableOil Leaks:NoTurboCharger:GoodBlow-by:NoFuel Injection System:GoodCompression in Radiator:NoGovernor:GoodWater in Oil:NoEngine Supports:GoodFluid Level OK?:Yes+Last Scheduled Oil Sample:-Anit-Freeze Color:Yellow+Last Scheduled Oil Sample:-VOTES:Radiator:GoodFan:GoodCoolers:GoodFan:GoodCoolers:GoodFan Drive:GoodHoses:GoodBelts:GoodGoodPulleys:GoodNOTES:EEEEEEEGoodHoses:GoodPulleys:GoodBatter Cables:GoodWring:GoodBatter/Cables:GoodPre-Heater:GoodStarter:GoodLighting:Good                                                                                                                                                                                                                                           | Engine Make Model:       | Volvo D13J            | Oil Pressure:                      | Normal         |  |
| Oll Leaks:NoTurboCharger:GoodBlow-by:NoFuel Injection System:GoodKnocking:NoGovernor:GoodCompression in Radiator:NoEngine Supports:GoodWater in Oil:NoAir Cleaners:GoodFluid Level OK?:Yes+ Last Scheduled Oil Sample:-Anit-Freeze Color:YellowVOTES:COOLING SYSTEM:Radiator:GoodFan:GoodCoolers:GoodFan:GoodHoses:GoodBelts:GoodWater Pump:GoodPulleys:GoodVOTES:EEEELECTRICAL SYSTEM:EEBatteries:GoodYring:GoodBatteries:GoodPre-Heater:GoodBatteries:GoodPre-Heater:GoodStarter:GoodLighting:Good                                                                                                                                                                                                                                                                         | Engine S/N:              | 751258                | Smoke:                             | No             |  |
| Blow-by:<br>Knocking:NoFuel Injection System:<br>GoodGoodKnocking:NoGovernor:GoodCompression in Radiator:NoEngine Supports:<br>Air Cleaners:GoodWater in Oil:NoAir Cleaners:GoodFluid Level OK?:Yes+ Last Scheduled Oil Sample:<br>-<br>+ Last Scheduled Oil Sample:-Anit-Freeze Color:Yellow-NOTES:COOLING SYSTEM:GoodFan:GoodCoolers:GoodFan Drive:GoodGoodBelts:GoodHoses:GoodPulleys:GoodVOTES:EEEELECTRICAL SYSTEM:Batteries:GoodWring:GoodBatteries:GoodPre-Heater:GoodBatteries:GoodPre-Heater:GoodStarter:GoodLighting:Good                                                                                                                                                                                                                                          | Engine Hours:            | 580                   | Smoke Color:                       | Not Applicable |  |
| Knocking:NoGovernor:GoodCompression in Radiator:NoEngine Supports:GoodWater in Oil:NoAir Cleaners:GoodFluid Level OK?:Yes+Last Scheduled Oil Sample:-Anit-Freeze Color:Yellow+Last Preventive Maintenance:-NOTES:COOLING SYSTEM:Radiator:GoodFan:GoodCoolers:GoodFan Drive:GoodHoses:GoodBelts:GoodWater Pump:GoodPulleys:GoodNOTES:ELECTRICAL SYSTEM:Batteries:GoodBatteries:GoodWring:GoodSoodPulleys:GoodSoodPulleys:GoodSoodPre-Heater:Good                                                                                                                                                                                                                                                                                                                              | Oil Leaks:               | No                    | TurboCharger:                      | Good           |  |
| Compression in Radiator: No Engine Supports: Good<br>Water in Oil: No Air Cleaners: Good<br>Fluid Level OK?: Yes - Good<br>Fluid Level OK?: Yes                                                                                                                                                                                                                                                                                                                                                                                                                                                                                                                                                                                                                              | Blow-by:                 | No                    | Fuel Injection System:             | Good           |  |
| Water in Oil:       No       Air Cleaners:       Good         Fluid Level OK?:       Yes       +Last Scheduled Oil Sample:       -         Anit-Freeze Color:       Yellow       +Last Scheduled Oil Sample:       -         NOTES:       -       -       +Last Scheduled Oil Sample:       -         NOTES:       -       -       -       -         COOLING SYSTEM:       -       -       -         Radiator:       Good       Fan:       Good         Coolers:       Good       Fan Drive:       Good         Hoses:       Good       Belts:       Good         Water Pump:       Good       Pulleys:       Good         NOTES:       E       E       E         ELECTRICAL SYSTEM:       Sood       Pulleys:       Good         Starter:       Good       Ying:       Good | Knocking:                | No                    | Governor:                          | Good           |  |
| Fluid Level OK?:       Yes       +Last Scheduled Oil Sample:       -         Anit-Freeze Color:       Yellow       -         +Last Preventive Maintenance:       -         +Last Preventive Maintenance:       -         NOTES:       -         COOLING SYSTEM:       -         Radiator:       Good         Good       Fan:       Good         Coolers:       Good       Fan Drive:       Good         Hoses:       Good       Belts:       Good         Water Pump:       Good       Pulleys:       Good         NOTES:       -       -       -         ELECTRICAL SYSTEM:       -       -       -         Batteries:       Good       Wring:       Good         Batteries:       Good       Pre-Heater:       Good         Starter:       Good       Lighting:       Good | Compression in Radiator: | No                    | Engine Supports:                   | Good           |  |
| Anit-Freeze Color:       Yellow       -         HLast Preventive Maintenance:       -         +Last Preventive Maintenance:       -         NOTES:       -         Radiator:       Good         Coolers:       Good         Good       Fan:       Good         Hoses:       Good       Fan Drive:       Good         Hoses:       Good       Belts:       Good         Water Pump:       Good       Pulleys:       Good         NOTES:       E       E       E         ELECTRICAL SYSTEM:       Statteries:       Good       Mring:       Good         Batteries:       Good       Pre-Heater:       Good       Good         Battery Cables:       Good       Pre-Heater:       Good       Good                                                                              | Water in Oil:            | No Air Cleaners: Good |                                    | Good           |  |
| +Last Preventive Maintenance:       -         NOTES:       -         COOLING SYSTEM:       -         Radiator:       Good         Good       Fan:       Good         Coolers:       Good       Fan Drive:       Good         Hoses:       Good       Belts:       Good         Water Pump:       Good       Pulleys:       Good         NOTES:       -       -       -         ELECTRICAL SYSTEM:       -       -       -         Batteries:       Good       Wring:       Good         Battery Cables:       Good       Pre-Heater:       Good         Starter:       Good       Lighting:       Good                                                                                                                                                                       | Fluid Level OK?:         | Yes                   | +Last Scheduled Oil Sample:        | -              |  |
| COOLING SYSTEM:         Radiator:       Good         Fan:       Good         Coolers:       Good         Good       Fan Drive:       Good         Hoses:       Good       Belts:       Good         Water Pump:       Good       Pulleys:       Good         NOTES:       ELECTRICAL SYSTEM:       E         Batteries:       Good       Wiring:       Good         Battery Cables:       Good       Pre-Heater:       Good         Starter:       Good       Lighting:       Good                                                                                                                                                                                                                                                                                           | Anit-Freeze Color:       | Yellow                | -<br>+Last Preventive Maintenance: | -              |  |
| Radiator:GoodFan:GoodCoolers:GoodFan Drive:GoodHoses:GoodBelts:GoodWater Pump:GoodPulleys:GoodNOTES:ELECTRICAL SYSTEM:EBatteries:GoodWiring:GoodBattery Cables:GoodPre-Heater:GoodStarter:GoodLighting:Good                                                                                                                                                                                                                                                                                                                                                                                                                                                                                                                                                                  | NOTES:                   |                       |                                    |                |  |
| Coolers:GoodFan Drive:GoodHoses:GoodBelts:GoodWater Pump:GoodPulleys:GoodNOTES:ELECTRICAL SYSTEM:EBatteries:GoodWiring:GoodBattery Cables:GoodPre-Heater:GoodStarter:GoodLighting:Good                                                                                                                                                                                                                                                                                                                                                                                                                                                                                                                                                                                       | COOLING SYSTEM:          |                       |                                    |                |  |
| Hoses:GoodBelts:GoodWater Pump:GoodPulleys:GoodNOTES:ELECTRICAL SYSTEM:Batteries:GoodWiring:GoodBattery Cables:GoodPre-Heater:GoodStarter:GoodLighting:Good                                                                                                                                                                                                                                                                                                                                                                                                                                                                                                                                                                                                                  | Radiator:                | Good                  | Fan:                               | Good           |  |
| Water Pump:       Good       Pulleys:       Good         NOTES:       ELECTRICAL SYSTEM:                                                                                                                                                                                                                                                                                                                                                                                                                                                                                                                                                                                                                                                                                     | Coolers:                 | Good                  | Fan Drive:                         | Good           |  |
| NOTES:<br>ELECTRICAL SYSTEM:<br>Batteries: Good Wiring: Good<br>Battery Cables: Good Pre-Heater: Good<br>Starter: Good Lighting: Good                                                                                                                                                                                                                                                                                                                                                                                                                                                                                                                                                                                                                                        | Hoses:                   | Good                  | Belts:                             | Good           |  |
| Batteries:       Good       Wiring:       Good         Battery Cables:       Good       Pre-Heater:       Good         Starter:       Good       Lighting:       Good                                                                                                                                                                                                                                                                                                                                                                                                                                                                                                                                                                                                        | Water Pump:              | Good                  | Pulleys:                           | Good           |  |
| Batteries:     Good     Wiring:     Good       Battery Cables:     Good     Pre-Heater:     Good       Starter:     Good     Lighting:     Good                                                                                                                                                                                                                                                                                                                                                                                                                                                                                                                                                                                                                              | NOTES:                   |                       |                                    |                |  |
| Battery Cables:     Good     Pre-Heater:     Good       Starter:     Good     Lighting:     Good                                                                                                                                                                                                                                                                                                                                                                                                                                                                                                                                                                                                                                                                             | ELECTRICAL SYSTEM:       |                       |                                    |                |  |
| Starter:     Good     Lighting:     Good                                                                                                                                                                                                                                                                                                                                                                                                                                                                                                                                                                                                                                                                                                                                     | Batteries:               | Good                  | Wiring:                            | Good           |  |
| Starter: Good Lighting: Good                                                                                                                                                                                                                                                                                                                                                                                                                                                                                                                                                                                                                                                                                                                                                 | Battery Cables:          | Good                  | Pre-Heater:                        | Good           |  |
| Alternator: Good                                                                                                                                                                                                                                                                                                                                                                                                                                                                                                                                                                                                                                                                                                                                                             |                          | Good                  | Lighting:                          | Good           |  |
|                                                                                                                                                                                                                                                                                                                                                                                                                                                                                                                                                                                                                                                                                                                                                                              | Alternator:              | Good                  |                                    |                |  |

# **Hydraulics**

| Tank:            | Good | Pumps:      | Good |  |
|------------------|------|-------------|------|--|
| Hydraulic Lines: | Good | Swing Gear: | Good |  |
| Boom Cylinders:  | Good | Pump Drive: | Good |  |
| Stick Cylinder:  | Good | Valves:     | Good |  |
| Bucket Cylinder: | Good |             |      |  |