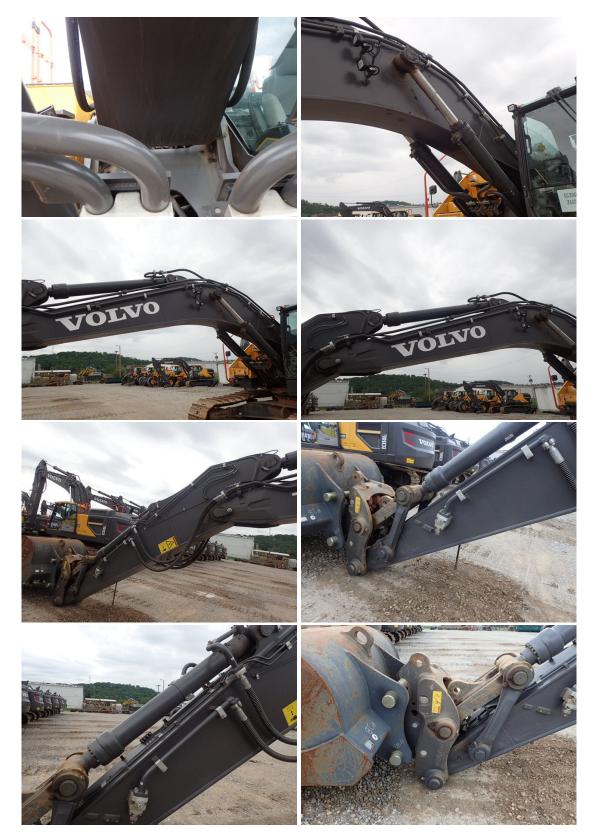

# **Hydraulics**

| Tank:            | Good | Pumps:      | Good |  |
|------------------|------|-------------|------|--|
| Hydraulic Lines: | Good | Swing Gear: | Good |  |
| Boom Cylinders:  | Good | Pump Drive: | Good |  |
| Stick Cylinder:  | Good | Valves:     | Good |  |
| Bucket Cylinder: | Good |             |      |  |

# Boom/stick/bucket

| Boom type:               | Single with 2 Hydraulic Cylinders | Bucket type:    | Digging       |  |
|--------------------------|-----------------------------------|-----------------|---------------|--|
| Boom length:             | 20' 4"                            | Bucket width:   | 57"           |  |
| Boom condition:          | Good                              | Bucket edge:    | Good          |  |
| Boom pins:               | Good                              | Bucket sides:   | Good          |  |
| Boom/arm side clearance: | Good                              | Bucket bottom:  | Good          |  |
| Boom/arm alignment:      | Good                              | Bucket linkage: | Good          |  |
| Arm length:              | 12' 10"                           | Bucket pins:    | Good          |  |
| Arm condition:           | Good                              | Quick attach:   | Good          |  |
| Arm pins:                | Good                              | Teeth:          | Good          |  |
| Bucket make:             | Werk Brau                         | Cutting edge:   | Not Available |  |