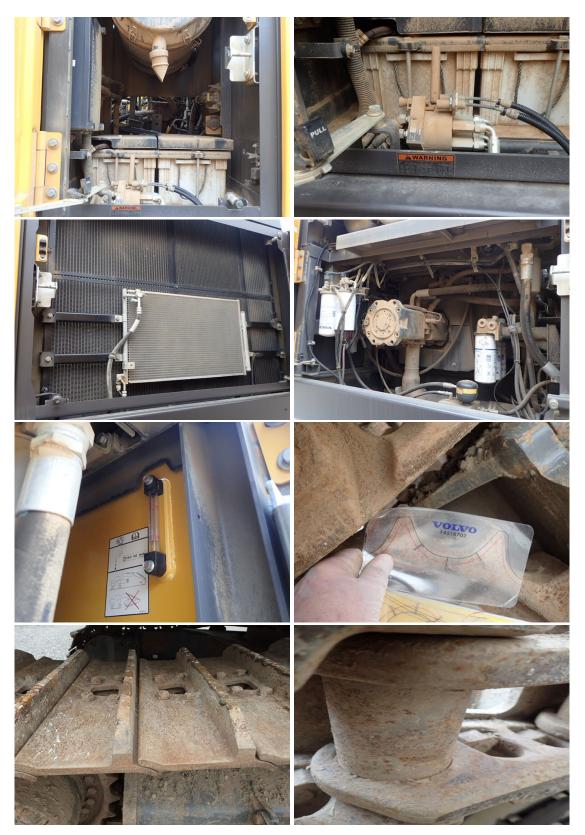

# **Power Systems**

| Blow-by:<br>Knocking:NoFuel Injection System:<br>GoodGoodKnocking:NoGovernor:GoodCompression in Radiator:NoEngine Supports:<br>Air Cleaners:GoodWater in Oil:NoAir Cleaners:GoodFluid Level OK?:Yes+ Last Scheduled Oil Sample:<br>-<br>+ Last Scheduled Oil Sample:-Anit-Freeze Color:Yellow-NOTES:COOLING SYSTEM:Radiator:GoodGoodFan:GoodCoolers:GoodFan Drive:GoodHoses:GoodBelts:GoodWater Pump:GoodPulleys:GoodNOTES:EEEELECTRICAL SYSTEM:EEBatteries:GoodWring:GoodBatteries:GoodPre-Heater:GoodBatteries:GoodPre-Heater:GoodStarter:GoodLighting:Good                                                                                                                                                                                                                | ENGINE:                  |                       |                                    |                |  |
|------------------------------------------------------------------------------------------------------------------------------------------------------------------------------------------------------------------------------------------------------------------------------------------------------------------------------------------------------------------------------------------------------------------------------------------------------------------------------------------------------------------------------------------------------------------------------------------------------------------------------------------------------------------------------------------------------------------------------------------------------------------------------|--------------------------|-----------------------|------------------------------------|----------------|--|
| Engine Hours:580Smoke Color:Not ApplicableOil Leaks:NoTurboCharger:GoodBlow-by:NoFuel Injection System:GoodCompression in Radiator:NoGovernor:GoodWater in Oil:NoEngine Supports:GoodFluid Level OK?:Yes+Last Scheduled Oil Sample:-Anit-Freeze Color:Yellow+Last Scheduled Oil Sample:-VOTES:Radiator:GoodFan:GoodCoolers:GoodFan:GoodCoolers:GoodFan Drive:GoodHoses:GoodBelts:GoodGoodPulleys:GoodNOTES:EEEEEEEGoodHoses:GoodPulleys:GoodBatter Cables:GoodWring:GoodBatter/Cables:GoodPre-Heater:GoodStarter:GoodLighting:Good                                                                                                                                                                                                                                           | Engine Make Model:       | Volvo D13J            | Oil Pressure:                      | Normal         |  |
| Oll Leaks:NoTurboCharger:GoodBlow-by:NoFuel Injection System:GoodKnocking:NoGovernor:GoodCompression in Radiator:NoEngine Supports:GoodWater in Oil:NoAir Cleaners:GoodFluid Level OK?:Yes+ Last Scheduled Oil Sample:-Anit-Freeze Color:YellowVOTES:COOLING SYSTEM:Radiator:GoodFan:GoodCoolers:GoodFan:GoodHoses:GoodBelts:GoodWater Pump:GoodPulleys:GoodVOTES:EEEELECTRICAL SYSTEM:EEBatteries:GoodYring:GoodBatteries:GoodPre-Heater:GoodBatteries:GoodPre-Heater:GoodStarter:GoodLighting:Good                                                                                                                                                                                                                                                                         | Engine S/N:              | 751258                | Smoke:                             | No             |  |
| Blow-by:<br>Knocking:NoFuel Injection System:<br>GoodGoodKnocking:NoGovernor:GoodCompression in Radiator:NoEngine Supports:<br>Air Cleaners:GoodWater in Oil:NoAir Cleaners:GoodFluid Level OK?:Yes+ Last Scheduled Oil Sample:<br>-<br>+ Last Scheduled Oil Sample:-Anit-Freeze Color:Yellow-NOTES:COOLING SYSTEM:GoodFan:GoodCoolers:GoodFan Drive:GoodGoodBelts:GoodHoses:GoodPulleys:GoodVOTES:EEEELECTRICAL SYSTEM:Batteries:GoodWring:GoodBatteries:GoodPre-Heater:GoodBatteries:GoodPre-Heater:GoodStarter:GoodLighting:Good                                                                                                                                                                                                                                          | Engine Hours:            | 580                   | Smoke Color:                       | Not Applicable |  |
| Knocking:NoGovernor:GoodCompression in Radiator:NoEngine Supports:GoodWater in Oil:NoAir Cleaners:GoodFluid Level OK?:Yes+Last Scheduled Oil Sample:-Anit-Freeze Color:Yellow+Last Preventive Maintenance:-NOTES:COOLING SYSTEM:Radiator:GoodFan:GoodCoolers:GoodFan Drive:GoodHoses:GoodBelts:GoodWater Pump:GoodPulleys:GoodNOTES:ELECTRICAL SYSTEM:Batteries:GoodBatteries:GoodWring:GoodSoodPulleys:GoodSoodPulleys:GoodSoodPre-Heater:Good                                                                                                                                                                                                                                                                                                                              | Oil Leaks:               | No                    | TurboCharger:                      | Good           |  |
| Compression in Radiator: No Engine Supports: Good<br>Water in Oil: No Air Cleaners: Good<br>Fluid Level OK?: Yes - Good<br>Fluid Level OK?: Yes                                                                                                                                                                                                                                                                                                                                                                                                                                                                                                                                                                                                                              | Blow-by:                 | No                    | Fuel Injection System:             | Good           |  |
| Water in Oil:       No       Air Cleaners:       Good         Fluid Level OK?:       Yes       +Last Scheduled Oil Sample:       -         Anit-Freeze Color:       Yellow       +Last Scheduled Oil Sample:       -         NOTES:       -       -       +Last Scheduled Oil Sample:       -         NOTES:       -       -       -       -         COOLING SYSTEM:       -       -       -         Radiator:       Good       Fan:       Good         Coolers:       Good       Fan Drive:       Good         Hoses:       Good       Belts:       Good         Water Pump:       Good       Pulleys:       Good         NOTES:       E       E       E         ELECTRICAL SYSTEM:       Sood       Pulleys:       Good         Starter:       Good       Ying:       Good | Knocking:                | No                    | Governor:                          | Good           |  |
| Fluid Level OK?:       Yes       +Last Scheduled Oil Sample:       -         Anit-Freeze Color:       Yellow       -         +Last Preventive Maintenance:       -         +Last Preventive Maintenance:       -         NOTES:       -         COOLING SYSTEM:       -         Radiator:       Good         Good       Fan:       Good         Coolers:       Good       Fan Drive:       Good         Hoses:       Good       Belts:       Good         Water Pump:       Good       Pulleys:       Good         NOTES:       -       -       -         ELECTRICAL SYSTEM:       -       -       -         Batteries:       Good       Wring:       Good         Batteries:       Good       Pre-Heater:       Good         Starter:       Good       Lighting:       Good | Compression in Radiator: | No                    | Engine Supports:                   | Good           |  |
| Anit-Freeze Color:       Yellow       -         HLast Preventive Maintenance:       -         +Last Preventive Maintenance:       -         NOTES:       -         Radiator:       Good         Coolers:       Good         Good       Fan:       Good         Hoses:       Good       Fan Drive:       Good         Hoses:       Good       Belts:       Good         Water Pump:       Good       Pulleys:       Good         NOTES:       E       E       E         ELECTRICAL SYSTEM:       Statteries:       Good       Mring:       Good         Batteries:       Good       Pre-Heater:       Good       Good         Battery Cables:       Good       Pre-Heater:       Good       Good                                                                              | Water in Oil:            | No Air Cleaners: Good |                                    | Good           |  |
| +Last Preventive Maintenance:       -         NOTES:       -         COOLING SYSTEM:       -         Radiator:       Good         Good       Fan:       Good         Coolers:       Good       Fan Drive:       Good         Hoses:       Good       Belts:       Good         Water Pump:       Good       Pulleys:       Good         NOTES:       -       -       -         ELECTRICAL SYSTEM:       -       -       -         Batteries:       Good       Wring:       Good         Battery Cables:       Good       Pre-Heater:       Good         Starter:       Good       Lighting:       Good                                                                                                                                                                       | Fluid Level OK?:         | Yes                   | +Last Scheduled Oil Sample:        | -              |  |
| COOLING SYSTEM:         Radiator:       Good         Fan:       Good         Coolers:       Good         Good       Fan Drive:       Good         Hoses:       Good       Belts:       Good         Water Pump:       Good       Pulleys:       Good         NOTES:       ELECTRICAL SYSTEM:       E         Batteries:       Good       Wiring:       Good         Battery Cables:       Good       Pre-Heater:       Good         Starter:       Good       Lighting:       Good                                                                                                                                                                                                                                                                                           | Anit-Freeze Color:       | Yellow                | -<br>+Last Preventive Maintenance: | -              |  |
| Radiator:GoodFan:GoodCoolers:GoodFan Drive:GoodHoses:GoodBelts:GoodWater Pump:GoodPulleys:GoodNOTES:ELECTRICAL SYSTEM:EBatteries:GoodWiring:GoodBattery Cables:GoodPre-Heater:GoodStarter:GoodLighting:Good                                                                                                                                                                                                                                                                                                                                                                                                                                                                                                                                                                  | NOTES:                   |                       |                                    |                |  |
| Coolers:GoodFan Drive:GoodHoses:GoodBelts:GoodWater Pump:GoodPulleys:GoodNOTES:ELECTRICAL SYSTEM:EBatteries:GoodWiring:GoodBattery Cables:GoodPre-Heater:GoodStarter:GoodLighting:Good                                                                                                                                                                                                                                                                                                                                                                                                                                                                                                                                                                                       | COOLING SYSTEM:          |                       |                                    |                |  |
| Hoses:GoodBelts:GoodWater Pump:GoodPulleys:GoodNOTES:ELECTRICAL SYSTEM:Batteries:GoodWiring:GoodBattery Cables:GoodPre-Heater:GoodStarter:GoodLighting:Good                                                                                                                                                                                                                                                                                                                                                                                                                                                                                                                                                                                                                  | Radiator:                | Good                  | Fan:                               | Good           |  |
| Water Pump:       Good       Pulleys:       Good         NOTES:       ELECTRICAL SYSTEM:                                                                                                                                                                                                                                                                                                                                                                                                                                                                                                                                                                                                                                                                                     | Coolers:                 | Good                  | Fan Drive:                         | Good           |  |
| NOTES:<br>ELECTRICAL SYSTEM:<br>Batteries: Good Wiring: Good<br>Battery Cables: Good Pre-Heater: Good<br>Starter: Good Lighting: Good                                                                                                                                                                                                                                                                                                                                                                                                                                                                                                                                                                                                                                        | Hoses:                   | Good                  | Belts:                             | Good           |  |
| Batteries:       Good       Wiring:       Good         Battery Cables:       Good       Pre-Heater:       Good         Starter:       Good       Lighting:       Good                                                                                                                                                                                                                                                                                                                                                                                                                                                                                                                                                                                                        | Water Pump:              | Good                  | Pulleys:                           | Good           |  |
| Batteries:     Good     Wiring:     Good       Battery Cables:     Good     Pre-Heater:     Good       Starter:     Good     Lighting:     Good                                                                                                                                                                                                                                                                                                                                                                                                                                                                                                                                                                                                                              | NOTES:                   |                       |                                    |                |  |
| Battery Cables:     Good     Pre-Heater:     Good       Starter:     Good     Lighting:     Good                                                                                                                                                                                                                                                                                                                                                                                                                                                                                                                                                                                                                                                                             | ELECTRICAL SYSTEM:       |                       |                                    |                |  |
| Starter:     Good     Lighting:     Good                                                                                                                                                                                                                                                                                                                                                                                                                                                                                                                                                                                                                                                                                                                                     | Batteries:               | Good                  | Wiring:                            | Good           |  |
| Starter: Good Lighting: Good                                                                                                                                                                                                                                                                                                                                                                                                                                                                                                                                                                                                                                                                                                                                                 | Battery Cables:          | Good                  | Pre-Heater:                        | Good           |  |
| Alternator: Good                                                                                                                                                                                                                                                                                                                                                                                                                                                                                                                                                                                                                                                                                                                                                             |                          | Good                  | Lighting:                          | Good           |  |
|                                                                                                                                                                                                                                                                                                                                                                                                                                                                                                                                                                                                                                                                                                                                                                              | Alternator:              | Good                  |                                    |                |  |

Serial #: 0531

# **Power Systems - Continued**

| TRANSMISSION:         |             |                             |      |  |
|-----------------------|-------------|-----------------------------|------|--|
| Туре:                 | Hydrostatic | Controls:                   | Good |  |
| Speeds:               | Fair        | Seals:                      | Good |  |
| Transmission Forward: | Good        | Temp/Pressure Gauges:       | Good |  |
| Transmission Reverse: | Good        | Is the Transmission Noisy?: | No   |  |
| Case:                 | Good        |                             |      |  |
| NOTES:                |             |                             |      |  |
| FINAL DRIVE:          |             |                             |      |  |
| Planataries:          | Good        | Housings:                   | Good |  |
| NOTES:                |             |                             |      |  |
|                       |             |                             |      |  |

(Continued)

Serial #: 0531

# **Hydraulics**

| Tank:            | Good | Pumps:      | Good |  |
|------------------|------|-------------|------|--|
| Hydraulic Lines: | Good | Swing Gear: | Good |  |
| Boom Cylinders:  | Good | Pump Drive: | Good |  |
| Stick Cylinder:  | Good | Valves:     | Good |  |
| Bucket Cylinder: | Good |             |      |  |