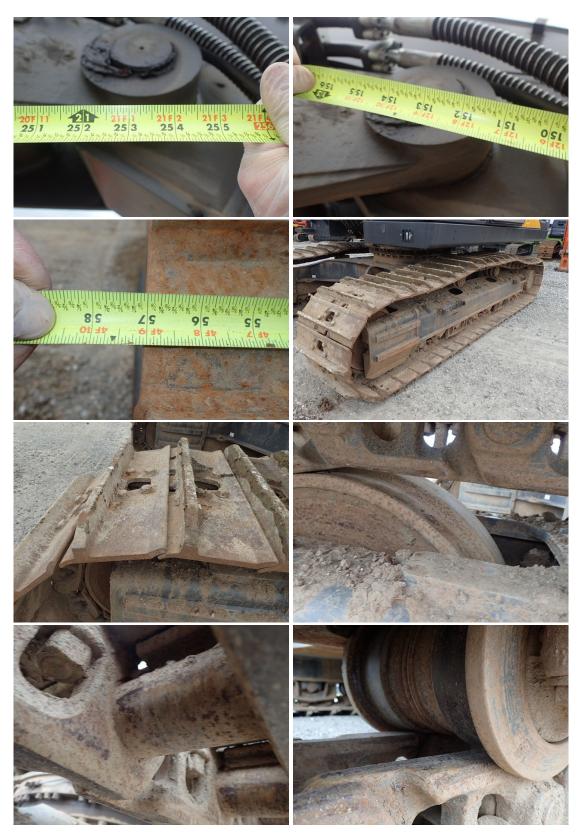

# Undercarriage

| TRACK RAILS:      |              |                    |                                  | TRACK PADS: |                                   |                   |            |            |             |
|-------------------|--------------|--------------------|----------------------------------|-------------|-----------------------------------|-------------------|------------|------------|-------------|
| Brand: Volvo      |              |                    |                                  |             | Pad Width: 750mm                  |                   |            |            |             |
| Pitch:            |              | -                  |                                  |             | Pad T                             | /pe:              |            | Single     |             |
| # Links:          |              | Left: 48           | Right: 4                         | 18          | Grous                             | er:               |            | Left: 71mm | Right: 70mm |
| Type:             |              | NA                 | · ·                              |             | Left S                            | calloped:         |            | NO         | -           |
| Rail:<br>Stretch: |              | <b>Left:</b> 124mr |                                  |             | Right                             | Scalloped:        |            | NO         |             |
|                   |              | -                  |                                  |             |                                   |                   |            |            |             |
| TRACK PI          | NS/BUSHING   | S:                 |                                  |             | IDLE                              |                   |            |            |             |
| Average Diam      | 5            |                    | Left: 71mm - 8% Right: 71mm - 8% |             | Idler Measurement:<br>Front Idler |                   |            |            | Right       |
| Turned:           |              |                    |                                  |             |                                   |                   | 23mm - 16% | 23mm - 16% |             |
|                   |              |                    |                                  |             |                                   | Rear Idler        |            | -          | -           |
|                   | - CARRIERS   | ·-                 |                                  |             | SPR                               | OCKET:            |            |            |             |
| # Of Rollers      |              | 2                  |                                  |             | Measure of 3 Teeth                |                   | Left       | Right      |             |
| Left:             | '<br>162mm - | 16%                | 163mm - 1                        | 1%          |                                   |                   |            | Good       | Good        |
| Right:            | 163mm -      |                    | 163mm - 1                        |             |                                   |                   |            |            |             |
| ROLLERS           | - BOTTOM:    |                    |                                  |             | 1                                 |                   |            |            |             |
| # Of Rollers:     | 1            | 2                  | 3                                | 4           |                                   | 5                 | 6          | 7          | 8           |
| Left              | 189mm - 5%   | 189mm - 5%         | -                                | 189mm       | - 5%                              | 189mm - 5%        | -          | 189mm - 5% | 189mm - 5%  |
| Right             | 189mm - 5%   | 189mm - 5%         | -                                | 189mm -     | - 5%                              | 189mm - 5%        | -          | 189mm - 5% | 189mm - 5%  |
| CONDITIO          | N:           | Left               | Right                            |             | MAI                               | NTENANCE:         |            |            |             |
| Track Frame       | 9:           | Good               | Good                             |             | +Last                             | Track Inspection: |            | -          |             |
|                   |              |                    |                                  |             |                                   |                   |            |            |             |