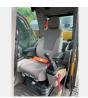

**Operators Station** 

Comment:

Seat and armrest [X] Fair Remarks: burn hole in seat bottom. operators station does not slide forward or back but seat does.

Dash and console [X] Good

Floor Board/Mat [X] Good