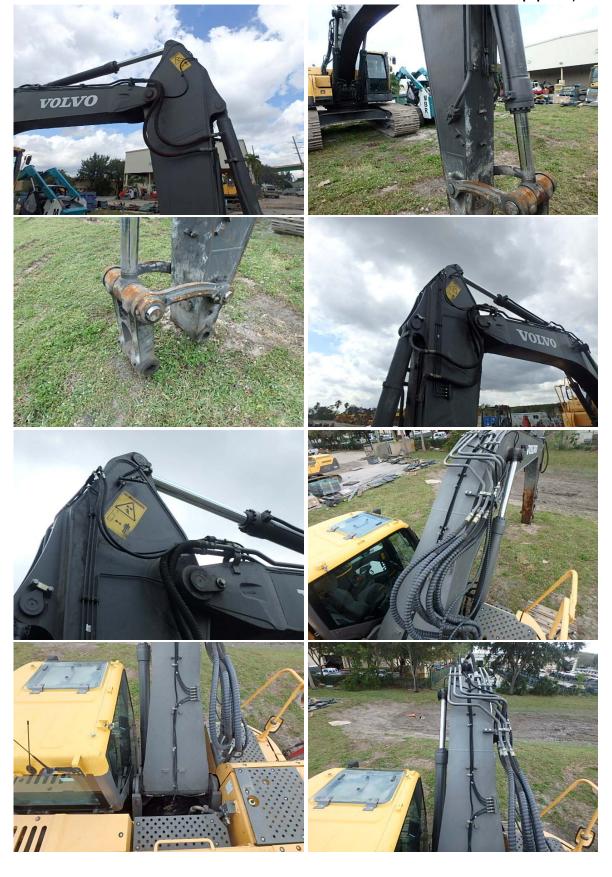

## **DEFICIENCY REVIEW**

| ITEM                                                 | QTY PRICE |
|------------------------------------------------------|-----------|
| 1. Dealer To Verify Pins & Bushings Are In Tolerance | \$0.00    |
| 2. Clean Machine Inside & Out - Not<br>Cleaned       | \$0.00    |
| 9. Boom Cylinder Mount Pins Worn                     | \$0.00    |
| 10. Bucket Pins Worn                                 | \$0.00    |
| 12. dealer to ferify pins and bushings in tolerance  | \$0.00    |
| Total                                                | \$0.00    |