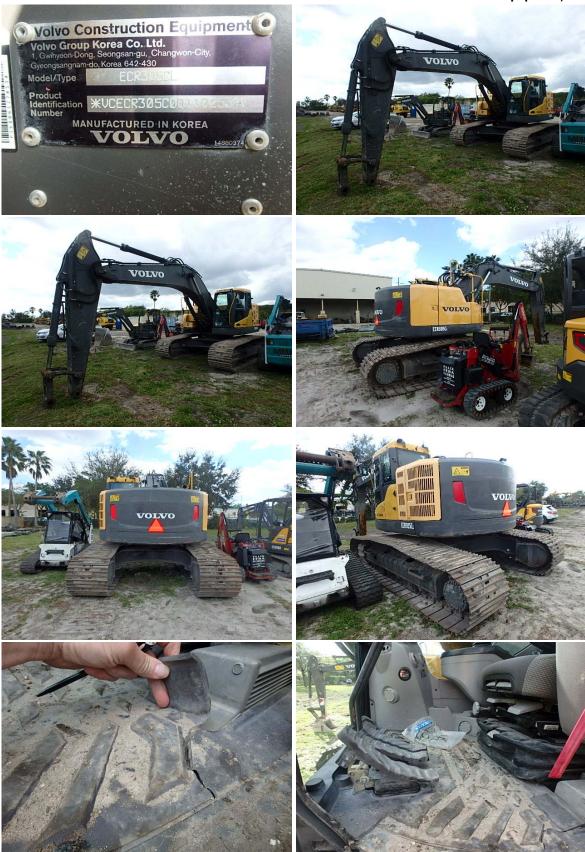

Unit: 2012 Volvo ECR305CL

UNIT # VCECR305C00110253 Location: Flagler Construction Equipment, Davie FL

**SPECIFICATIONS** 

Serial Number LeaseInspector ID #

Year Model

Location City Location State VCECR305C00110253

110253 2012

Volvo ECR305CL

Davie FL

Unit: 2012 Volvo ECR305CL

UNIT # VCECR305C00110253 Location: Flagler Construction Equipment, Davie FL

## ADDITIONAL FEATURES OF THIS VEHICLE COMMENTS

**Appraiser Comments:** 

**Creditor Comments:** 

Unit Was Dead; Shop On Lunch

**Public Comments:** 

Unit Was Dead; Shop On Lunch

Starts/Runs: No Overall: Fair