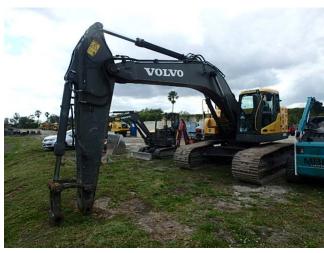

Unit: 2012 Volvo ECR305CL

UNIT # VCECR305C00110253 Location: Flagler Construction Equipment, Davie FL

**SPECIFICATIONS** 

Serial Number LeaseInspector ID #

Year Model

Location City Location State VCECR305C00110253

110253 2012

Volvo ECR305CL

Davie FL

Unit: 2012 Volvo ECR305CL

UNIT # VCECR305C00110253 Location: Flagler Construction Equipment, Davie FL