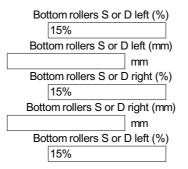

# Undercarriage condition

| Roller frame right             | [X] Good                                                                               |
|--------------------------------|----------------------------------------------------------------------------------------|
| Roller frame left              | [X] Good                                                                               |
| Track adjusters                | [X] Fair Remarks:                                                                      |
| Overall condition              | [X] Poor Remarks: Tracks need to be replaced front roller is at the end of adjustment. |
| Links left                     | 1170                                                                                   |
| Links left                     |                                                                                        |
| Internal pin wear left         |                                                                                        |
| Internal pin wear left         | 35%                                                                                    |
| External pin wear left         |                                                                                        |
| External pin wear left         | 30%                                                                                    |
| Trackshoe/ Grouser left        | 25.71                                                                                  |
| Trackshoe/ Grouser left        |                                                                                        |
| Front Idler left               |                                                                                        |
| Front Idler left               | 100%                                                                                   |
| Sprockets left                 |                                                                                        |
| Sprockets left                 | 35%                                                                                    |
| Front Carrier Rollers left     |                                                                                        |
| Front Carrier Rollers<br>left  | 50%                                                                                    |
| Center Carrier Rollers<br>left |                                                                                        |
| Center Carrier Rollers<br>left | 50%                                                                                    |
| Rear Carrier Rollers<br>left   |                                                                                        |
| Rear Carrier Rollers<br>left   | 50%                                                                                    |
| Links right                    |                                                                                        |
| Links right                    |                                                                                        |

| Internal pin wear right       |                                                     |
|-------------------------------|-----------------------------------------------------|
| Internal pin wear right       | 35%                                                 |
| External pin wear right       |                                                     |
| External pin wear right       | 30%                                                 |
| Trackshoe/ Grouser ight       | 24.88mm                                             |
| Trackshoe/ Grouser<br>ight    |                                                     |
| Front Idler right             |                                                     |
| Front Idler right             | 100%                                                |
| Sprockets right               |                                                     |
| Sprockets right               | 35%                                                 |
| Front Carrier Rollers ight    |                                                     |
| Front Carrier Rollers<br>ight | 50%                                                 |
| Center Carrier Rollers ight   |                                                     |
| Center Carrier Rollers ight   | 50%                                                 |
| Rear Carrier Rollers<br>ight  |                                                     |
| Rear Carrier Rollers<br>ight  | 50%                                                 |
| Bottom rollers S or D         | Single                                              |
| Undercarriage brand           | Volvo                                               |
| Link part number              |                                                     |
| Pins & bushings turned        |                                                     |
| Comment:                      | Left and right side track missing bolts in grouser. |
|                               |                                                     |
| Bottom rollers S o            | r <b>D</b>                                          |

| Bottom rollers S or D right (mm) |
|----------------------------------|
| mm                               |
| Bottom rollers S or D left (%)   |
| 15%                              |
| Bottom rollers S or D left (mm)  |
| mm                               |
| Bottom rollers S or D right (%)  |
| 15%                              |
| Bottom rollers S or D right (mm) |
| mm                               |

| Bottom rollers S or D right (%)  | Bottom rollers S or D left (mm)  | Bottom rollers S or D left (%)   |
|----------------------------------|----------------------------------|----------------------------------|
|                                  | Pottom rollors S or D right (9/) |                                  |
| Bottom rollers S or D right (mm) | Bottom rollers S or D right (%)  | Bottom rollers S or D left (mm)  |
| mm                               | 15%                              | mm                               |
| Bottom rollers S or D left (%)   | Bottom rollers S or D right (mm) | Bottom rollers S or D right (%)  |
| 15%                              | mm                               | 15%                              |
| Bottom rollers S or D left (mm)  | Bottom rollers S or D left (%)   | Bottom rollers S or D right (mm) |
| mm                               | 15%                              | mm                               |
| Bottom rollers S or D right (%)  | Bottom rollers S or D left (mm)  | Bottom rollers S or D left (%)   |
| 15%                              | mm                               | 15%                              |
| Bottom rollers S or D right (mm) | Bottom rollers S or D right (%)  | Bottom rollers S or D left (mm)  |
| mm                               | 15%                              | mm                               |
| Bottom rollers S or D left (%)   | Bottom rollers S or D right (mm) | Bottom rollers S or D right (%)  |
| 15%                              | mm                               | 15%                              |
| Bottom rollers S or D left (mm)  | Bottom rollers S or D left (%)   | Bottom rollers S or D right (mm) |
| mm                               |                                  | mm                               |
| Bottom rollers S or D right (%)  |                                  |                                  |
|                                  |                                  |                                  |
| Pight front lower roller         | looking soo pieturo              |                                  |