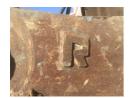

## **Bucket & other attachments**

| Bucket type / Size            | EACO. 54"                                    |
|-------------------------------|----------------------------------------------|
| Coupler type                  | ID plate missing has a R on it. See picture. |
| Bucket serial                 | ID plate missing.                            |
| Coupler serial                | ID plate missing.                            |
| Bucket W / Teeth              | [X]Yes                                       |
| Addtl attachments             |                                              |
| Bolt on smooth                | [X] No                                       |
| Bolt on edge                  | [ ] Good [ ] Fair [ ] Poor Remarks:          |
| Bucket mounts                 | [X] Good                                     |
| Bucket teeth / Segments       | [X] Fair Remarks: Wore down.                 |
| Bucket sides                  | [X] Good                                     |
| Bucket floor                  | [X] Good                                     |
| Bucket bottom                 | [X] Good                                     |
| Coupler                       | [ X] Poor Remarks: Will not open.            |
| Boom / Frame                  | [X] Good                                     |
| Boom / Bucket pins & bushings | [X] Good                                     |
| Summary                       |                                              |
| Comment:                      |                                              |