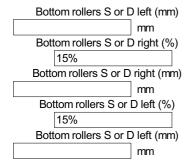

| Internal pin wear right       |                                                     |
|-------------------------------|-----------------------------------------------------|
| Internal pin wear right       | 35%                                                 |
| External pin wear right       |                                                     |
| External pin wear right       | 30%                                                 |
| Trackshoe/ Grouser ight       | 24.88mm                                             |
| Trackshoe/ Grouser<br>ight    |                                                     |
| Front Idler right             |                                                     |
| Front Idler right             | 100%                                                |
| Sprockets right               |                                                     |
| Sprockets right               | 35%                                                 |
| Front Carrier Rollers ight    |                                                     |
| Front Carrier Rollers<br>ight | 50%                                                 |
| Center Carrier Rollers ight   |                                                     |
| Center Carrier Rollers ight   | 50%                                                 |
| Rear Carrier Rollers<br>ight  |                                                     |
| Rear Carrier Rollers<br>ight  | 50%                                                 |
| Bottom rollers S or D         | Single                                              |
| Undercarriage brand           | Volvo                                               |
| Link part number              |                                                     |
| Pins & bushings turned        |                                                     |
| Comment:                      | Left and right side track missing bolts in grouser. |
|                               |                                                     |
| Bottom rollers S o            | r <b>D</b>                                          |

| Bottom rollers S or D right (mm) |
|----------------------------------|
| mm                               |
| Bottom rollers S or D left (%)   |
| 15%                              |
| Bottom rollers S or D left (mm)  |
| mm                               |
| Bottom rollers S or D right (%)  |
| 15%                              |
| Bottom rollers S or D right (mm) |
| mm                               |

| Bottom rollers S or D right (%)  | Bottom rollers S or D left (mm)  | Bottom rollers S or D left (%)   |
|----------------------------------|----------------------------------|----------------------------------|
|                                  | Pottom rollors S or D right (9/) |                                  |
| Bottom rollers S or D right (mm) | Bottom rollers S or D right (%)  | Bottom rollers S or D left (mm)  |
| mm                               | 15%                              | mm                               |
| Bottom rollers S or D left (%)   | Bottom rollers S or D right (mm) | Bottom rollers S or D right (%)  |
| 15%                              | mm                               | 15%                              |
| Bottom rollers S or D left (mm)  | Bottom rollers S or D left (%)   | Bottom rollers S or D right (mm) |
| mm                               | 15%                              | mm                               |
| Bottom rollers S or D right (%)  | Bottom rollers S or D left (mm)  | Bottom rollers S or D left (%)   |
| 15%                              | mm                               | 15%                              |
| Bottom rollers S or D right (mm) | Bottom rollers S or D right (%)  | Bottom rollers S or D left (mm)  |
| mm                               | 15%                              | mm                               |
| Bottom rollers S or D left (%)   | Bottom rollers S or D right (mm) | Bottom rollers S or D right (%)  |
| 15%                              | mm                               | 15%                              |
| Bottom rollers S or D left (mm)  | Bottom rollers S or D left (%)   | Bottom rollers S or D right (mm) |
| mm                               |                                  | mm                               |
| Bottom rollers S or D right (%)  |                                  |                                  |
|                                  |                                  |                                  |
| Pight front lower roller         | looking soo pieturo              |                                  |